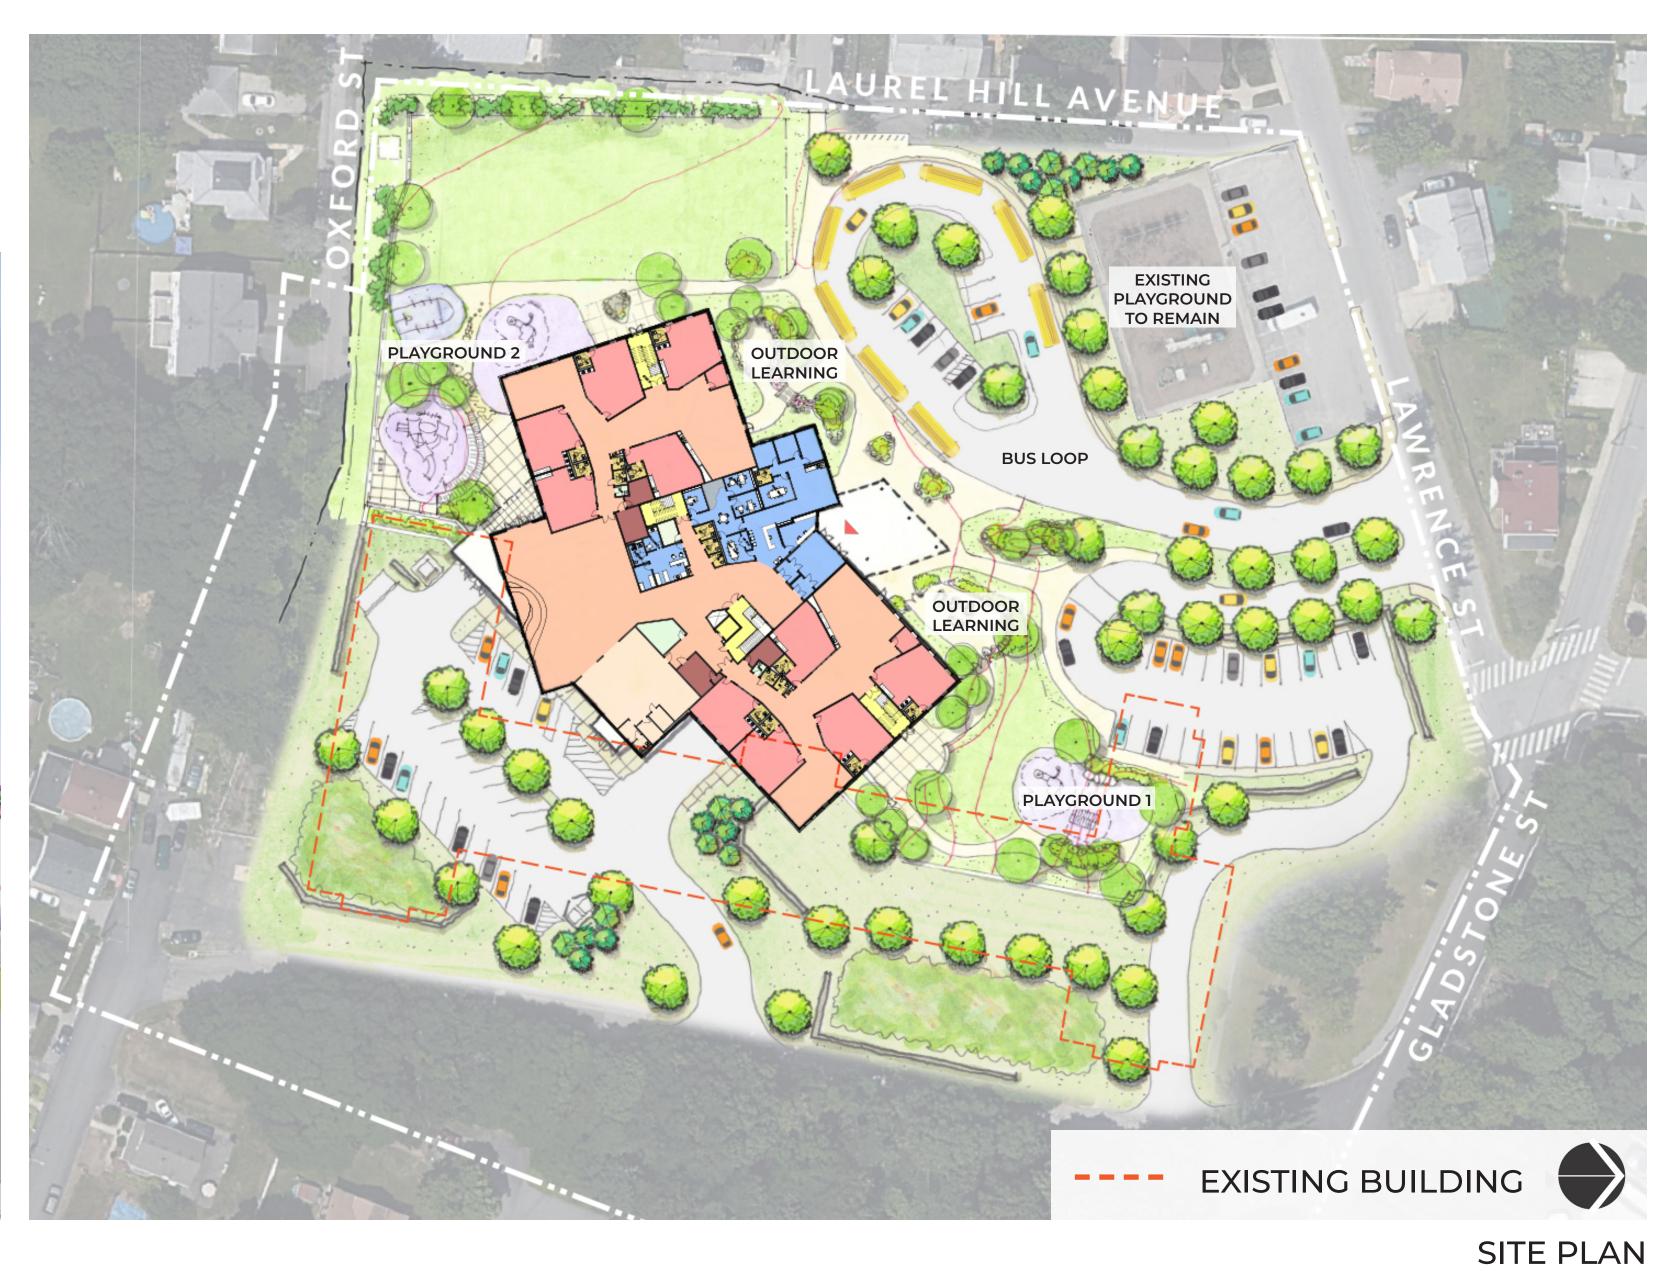

## Gladstone Elementary School

50 Gladstone St, Cranston, RI 02920

APPROACH FROM GLADSTONE STREET

APPROACH FROM BUS DROP-OFF

GYMNASIUM PARKING & ENTRY

FINEGOLD ALEXANDER
ARCHITECTS