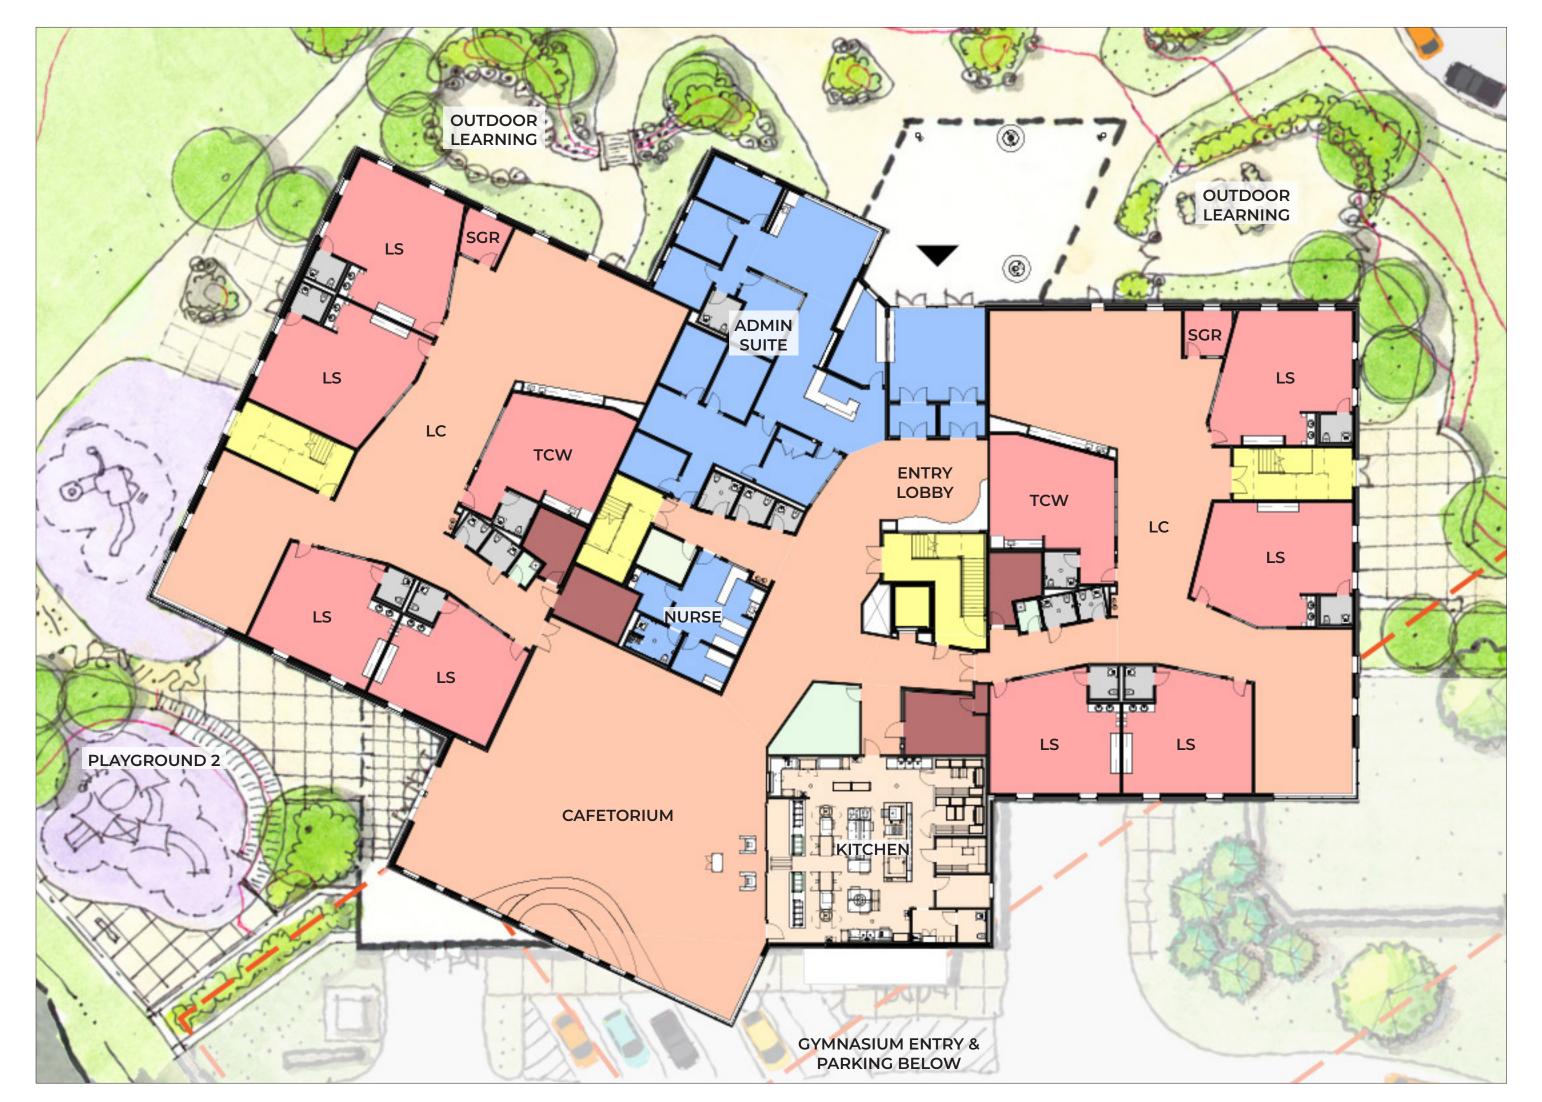

## Gladstone Elementary School

50 Gladstone St, Cranston, RI 02920

LS LS SGR LS AL SGR LS AL LC LC LS SGR LS SGR LS AL SGR LS AL SGR LS AL SGR LS AL SGR LS SGR

FIRST FLOOR PLAN

LS SGR LS SGR LS ART TCW LC LS SGR LS SGR AL MUSIC LS LS SGR

## PROGRAM LEGEND:

- ADMINISTRATION
- CUSTODIAL
- MECHANICAL
- RESTROOMS
- VERTICAL CIRCULATION
- GYMNASIUM
  MAKER SPACE
- GATHERING
- FOCUSED LEARNING
- RESOURCE
- MUSIC
- 1410310
- ART
- GENERAL STORAGE

## **ABBREVIATIONS:**

LC LEARNING COMMONS
LS LEARNING STUDIO

AL ACTIVE LAB

SGR SMALL GROUP ROOM

TCW TEACHER COLLAB. WORKROOM

FINEGOLD ALEXANDER
ARCHITECTS

THIRD FLOOR PLAN